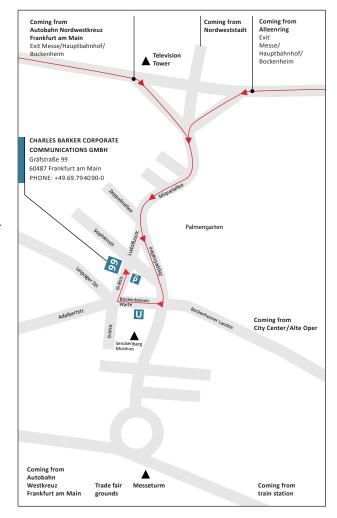

#### **GETTING TO CHARLES BARKER**

Our offices are located at Gräfstrasse 99 in the immediate vicinity of Bockenheimer Warte and Leipziger Strasse. They are easy to get to by either public transport or car. Exact directions are given below:

### BY SUBWAY ...

### ... from downtown Frankfurt

Take the U6 or U7 from Konstablerwache/ Hauptwache/Alte Oper to Heerstrasse or Hausen. Three stops after "Hauptwache," get off the subway at the station "Bockenheimer Warte" and take the exit marked "Gräfstrasse – Bockenheimer Depot."

# ... from the main train station or fair and exhibition center

Take the U4 to Bockenheimer Warte, exiting at the end of the line ("Bockenheimer Warte") and then following the signs to "Universitätsbibliothek."

At street level, walk straight ahead for approx. 100 meters before veering to the right to pass the REWE supermarket. Cross at the traffic light next to the store and turn right to find house number 99 on your left. Our offices are located on the 6th floor.

## BY CAR ...

## ... A5 from Kassel or Frankfurter Kreuz

Leave the A 66 at the Nordwestkreuz Frankfurt interchange, taking the exit signposted "Frankfurt Miquelallee."

## ... A3 from Cologne

Exit at the Wiesbadener Kreuz interchange and take the A  $66\ \text{to}$  Frankfurt am Main.

Leave the A 66 at the "Eschersheim/Ginnheim/Messe" exit and take the right lane towards "Messe/Hauptbahnhof/Universität." After about 800 meters, turn right into Bockenheimer Landstrasse. Drive 200 meters before turning right once again, this time into Gräfstrasse. Continue for approx. 100 meters to enter the **parking garage** next to the REWE supermarket.

House number 99 is right across the street from the garage. It can easily be recognized by the tall plane trees in front of the building and the glass stairwell. Our offices are on the 6th floor.

We wish you a safe journey and look forward to welcoming you.